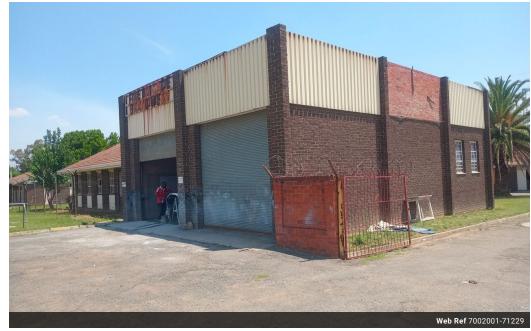

Property Description:

Discover a unique commercial opportunity in the Ingagane area with this expansive 6,335 square meter property, previously a fire fighter base. This versatile site features well-maintained offices, spacious change and washrooms, and dedicated parking garages designed for large trucks. The property also includes expansive warehouses that were formerly used for woodworking, offering ample space for storage or manufacturing. With its strategic layout and robust infrastructure, this property is ideal for businesses