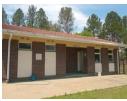

Property Description:

Discover a unique commercial opportunity in the Ingagane area with this expansive 6,335 square meter property, previously a fire fighter base. This versatile site features well-maintained offices, spacious change and washrooms, and dedicated parking garages designed for large trucks. The property also includes expansive warehouses that were formerly used for woodworking, offering ample space for storage or manufacturing. With its strategic layout and robust infrastructure, this property is ideal for businesses