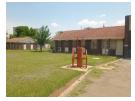

Property Description:

Discover a unique commercial opportunity in the Ingagane area with this expansive 6,335 square meter property, previously a fire fighter base. This versatile site features well-maintained offices, spacious change and washrooms, and dedicated parking garages designed for large trucks. The property also includes expansive warehouses that were formerly used for woodworking, offering ample space for storage or manufacturing. With its strategic layout and robust infrastructure, this property is ideal for businesses