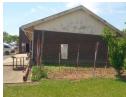

Property Description:

Discover a unique commercial opportunity in the Ingagane area with this expansive 6,335 square meter property, previously a fire fighter base. This versatile site features well-maintained offices, spacious change and washrooms, and dedicated parking garages designed for large trucks. The property also includes expansive warehouses that were formerly used for woodworking, offering ample space for storage or manufacturing. With its strategic layout and robust infrastructure, this property is ideal for businesses