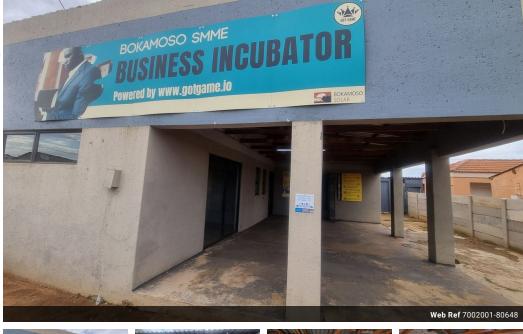

## Prime Office Space in a High-Visibility Location.

This office space is in a busy area, making it easy to find and access. The location offers great visibility, which is perfect for businesses that want to attract more clients. It is also close to major roads and public transport, making it convenient for both employees and visitors.

## Features

Zoning Commercial

Extras

Near Public Transportation Brick High Traffic Near Shopping Mall Wheelchair Accessible Renovated Air Conditioning Unit Near Shops