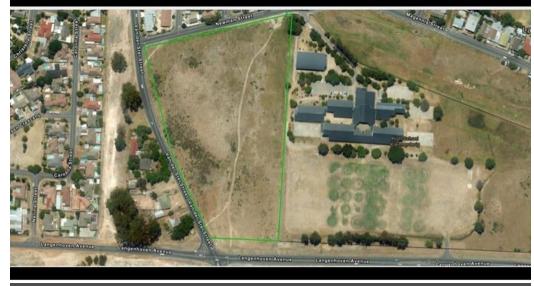

Nadia Bergh 072-862-1525 nadia.bergh@expsouthafrica.co.za

Contact eXp Realty

087 8212575

South Africa

Web Ref 7002001-89103

R45,000,000

Vacant Land for Sale in Klein Nederburg

Great chance for development in Paarl Klein Nederburg

This is a prime piece of property that was formerly authorized for two distinct high-rise apartment complexes, each measuring 2950 square meters and 2139 square meters, as well as 62 freehold stands. For a modest commercial shopping center, two more parcels of land totaling 9853 square meters have been combined. Additionally, schools are easily accessible by foot, and the development site makes it simple for working parents to get to the N1.

There are no convenient commercial stores in the region that are accessible by foot from the surrounding housing estates. Previous zoning and subdivision rights are being reestablished, and the successful buyer will receive all work completed in this

## Features

**Zoning** Commercial

Sizes

Land Size 36,925m<sup>2</sup>

Extras

Needs Redevelopment Mountain Country Side