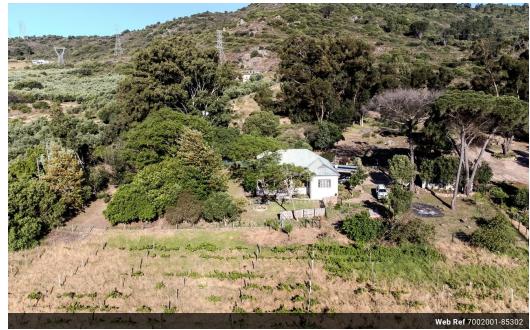

Situated on the Western Slopes of the Paarl Mountain lies this absolute gem. This 33Ha Boutique Wine farm is close to some of the most well-known Wine Farms in the area and offers magnificent views from Durbanville Hills to Table Mountain. Allow your dreams to become a reality! Restore the Restaurant and Function venue to former glory, using the beautiful, rustic wine cellar as a center of attraction. This can be home to festivals, live music, picnics, farmer's markets and weddings. The accommodation exists of a Manor house with 5 x bedrooms, 3 x bathrooms and a double garage. (Currently tenanted) and a 2 Bedroom Cottage. Crow's Nest is Agriculturally zoned 2, with 11 hectares of established vineyard and water from 2 boreholes as well as water from