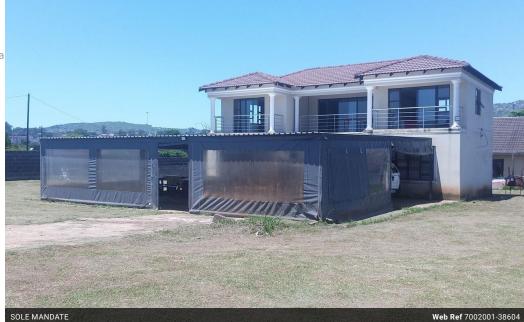

## MAps Lounge in Harewood up for Sale

Maps Lounge in at Edendale is in Good Area. This Entertainment Place that brings to the People the Joy and the Happiness when it come to the Entertainment that needs to Hire people from the Area who knows more about the Clients, bring Dj's, Musicians and the Comedy Entertainment in the Area or Greater Edendale. This Punge is Selling with the Furnitures, Fridges, Till Cash up Slips Machines, CCTV cameras, stock inside, closed to Edendale Hospital, Clinics, Dr Surgeries around the Area, Sport Grounds, Schools, Petrol Stations, Churches, Edendale Shopping Centre, Warehouses Centre, Hardware Warehouses, Buses, Lot more to Offer around the Area. This make about plus or Minus R100,000 a Month and It has a prepaid Electricity, Water separate or the other way you

## Features

**Zoning** Commercial

Exterior Sizes

Security Yes Land Size 900m<sup>2</sup>