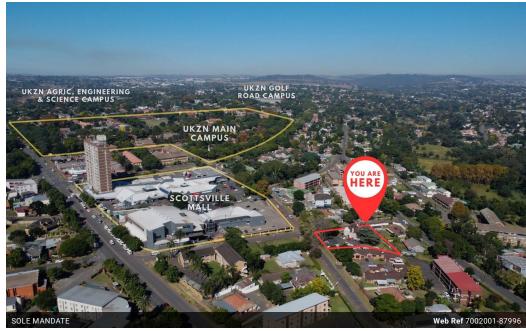

## Prime Commercial Property Near UKZN and Scottsville Mall

Strategically positioned, with tenants already in place, this well-known investment gem yields an excellent return for its current and future owners.

Directly opposite the Scottsville Mall, and within walking distance from UKZN, this property has a history of student accommodation, a very popular investment type for this area due to its high returns.

This property also offers other investment opportunities, being on a street shared with other offices and medical professionals.