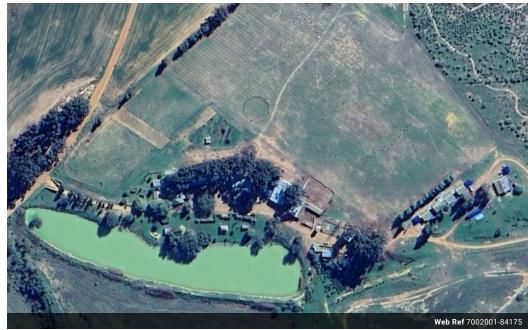

Lawry Mouton 069-333-3000 lawry.mouton@expsouthafrica.co.za

Contact eXp Realty

087 8212575

South Africa

R11,500,000

Farm, Venue, Adventure - Your Ultimate Agri-Escape Awaits!

191-Hectare Multi-Purpose Farm & Event Destination – R11,500,000 + VAT Farm | Venue | Retreat | Agri-Business | Investment At the foot of the majestic Piketberg Mountains, nestled along the seasonal Kruismansrivier, lies a unique 191-hectare property offering a rare combination ofincome-generating farming, a thrivingevent venue, andluxurious rural accommodation- all set within an area renowned for its biodiversity, fertile soils, and scenic beauty.

A Thriving Event & Wedding Venue

The well-established venue currently hosts ±3 monthly events, with ample room for expansion through basic marketing. It is ideal