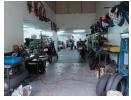

Workshop with seperate renovated upstairs office/showroom.

This is a great workshop on the ground floor with outside workspace at the back through a full size roller door. Upstairs, directly above is a stunning clean newly painted +-180m office/showroom/retail or dance studio as wall is lined with mirrors. The 2 sections can be used separately as they have different entrances. Plenty parking out front & street curb parking. Close to M19/M13