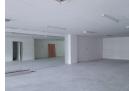

Workshop with seperate renovated upstairs office/showroom.

This is a great workshop on the ground floor with outside workspace at the back through a full size roller door. Upstairs, directly above is a stunning clean newly painted +-180m office/showroom/retail or dance studio as wall is lined with mirrors. The 2 sections can be used separately as they have different entrances. Plenty parking out front & street curb parking. Close to M19/M13