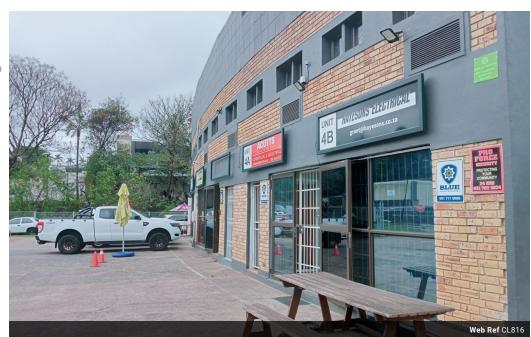

Workshop with seperate renovated upstairs office/showroom.

This is a great workshop on the ground floor with outside workspace at the back through a full size roller door. Upstairs, directly above is a stunning clean newly painted +-180m office/showroom/retail or dance studio as wall is lined with mirrors. The 2 sections can be used separately as they have different entrances. Plenty parking out front & street curb parking. Close to M19/M13