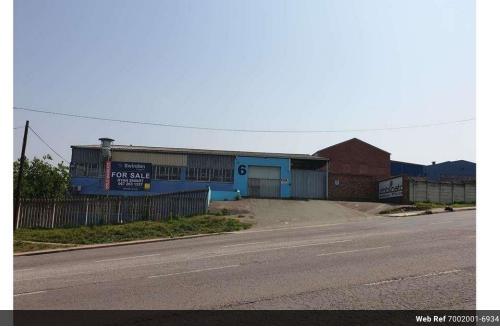

## R5,500,000

Road facing manufacturing warehouse.

10

The Industrial property comprises of two sections in the Sectional Title Scheme known as 6 Otto Volek Road. The combined extent of Section 3 4 is 1 089 square meters. The property is situated in New Germany and is accessed from Otto Volek Road, located on the corner of Franz Volek and Otto Volek Roads, being just a short distance from Shepstone Road. The location of the property makes it central and affording it easy access to some of the main arterial routes in and out of Pinetown, namely the M19. The Main entrance to the property affords access to the admin block / offices and secured parking area. The second entrance allows direct access to the warehouse by means of a roller shutter door. The property comprises the following:- 3 Phase Power with a 200 Amp