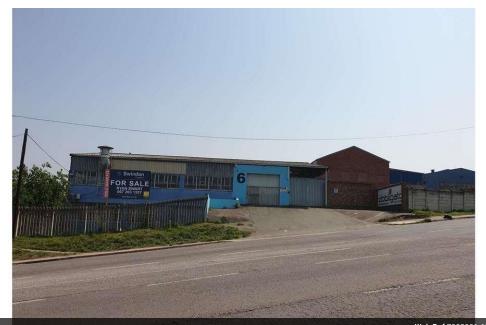

Warren Fielding 0745881198 warren.fielding@expsouthafrica.co.za

Contact eXp South Africa

087 8212575

Old Main Road Johannesburg South Africa

R5,500,000

Road facing manufacturing warehouse.

The Industrial property comprises of two sections in the Sectional Title Scheme known as 6 Otto Volek Road. The combined extent of Section 3 4 is 1 089 square meters. The property is situated in New Germany and is accessed from Otto Volek Road, located on the corner of Franz Volek and Otto Volek Roads, being just a short distance from Shepstone Road. The location of the property makes it central and affording it easy access to some of the main arterial routes in and out of Pinetown, namely the M19. The Main entrance to the property affords access to the admin block / offices and secured parking area. The second entrance allows direct access to the warehouse by means of a roller shutter door. The property comprises the following: - 3 Phase Power with a 200 Amp