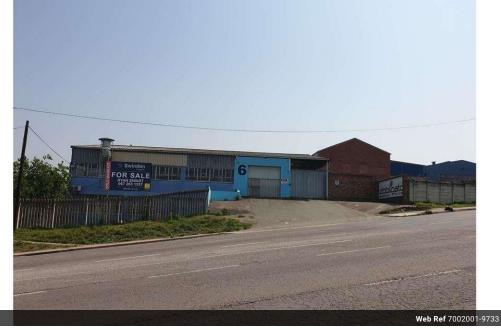

## R5,500,000

Road facing manufacturing warehouse.

10

The Industrial property comprises of two sections in the Sectional Title Scheme known as 6 Otto Volek Road. The combined extent of Section 3 4 is 1 089 square meters. The property is situated in New Germany and is accessed from Otto Volek Road, located on the corner of Franz Volek and Otto Volek Roads, being just a short distance from Shepstone Road. The location of the property makes it central and affording it easy access to some of the main arterial routes in and out of Pinetown, namely the M19. The Main entrance to the property affords access to the admin block / offices and secured parking area. The second entrance allows direct access to the warehouse by means of a roller shutter door. The property comprises the following:- 3 Phase Power with a 200 Amp