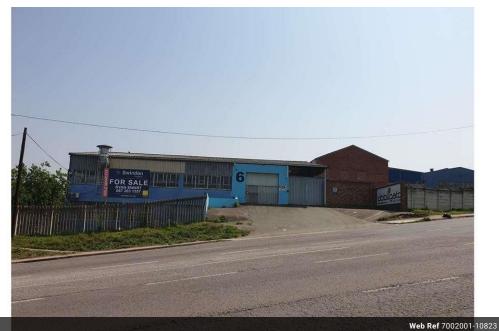

Warren Fielding 0745881198 warren.fielding@expsouthafrica.co.za

Contact eXp South Africa

087 8212575

Old Main Road Johannesburg South Africa

R5,500,000

Road facing manufacturing warehouse.

The Industrial property comprises of two sections in the Sectional Title Scheme known as 6 Otto Volek Road. The combined extent of Section 3 4 is 1 089 square meters. The property is situated in New Germany and is accessed from Otto Volek Road, located on the corner of Franz Volek and Otto Volek Roads, being just a short distance from Shepstone Road. The location of the property makes it central and affording it easy access to some of the main arterial routes in and out of Pinetown, namely the M19. The Main entrance to the property affords access to the admin block / offices and secured parking area. The second entrance allows direct access to the warehouse by means of a roller shutter door. The property comprises the following: - 3 Phase Power with a 200 Amp