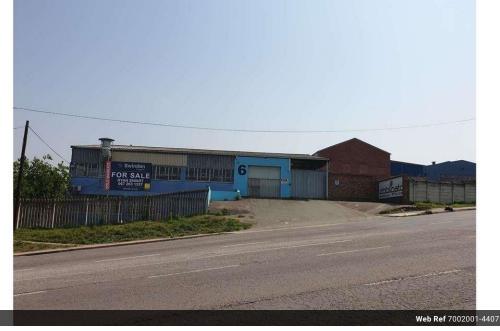

## R5,500,000

Road facing manufacturing warehouse.

10

The Industrial property comprises of two sections in the Sectional Title Scheme known as 6 Otto Volek Road. The combined extent of Section 3 4 is 1 089 square meters. The property is situated in New Germany and is accessed from Otto Volek Road, located on the corner of Franz Volek and Otto Volek Roads, being just a short distance from Shepstone Road. The location of the property makes it central and affording it easy access to some of the main arterial routes in and out of Pinetown, namely the M19. The Main entrance to the property affords access to the admin block / offices and secured parking area. The second entrance allows direct access to the warehouse by means of a roller shutter door. The property comprises the following:- 3 Phase Power with a 200 Amp