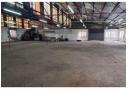

I have a 1334sqm warehouse for sale in New Germany. This property is situated at the end of a cal-du-sac. Warehouse - 1128sqm.
Offices - 206sqm.
Standalone property.
Power - 600 Amps.
Yard - 1000sqm.

Ease access to the freeways.
Please call us to arrange a viewing.