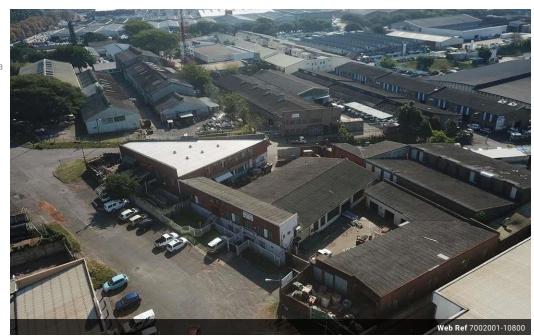

Warren Fielding 0745881198 warren.fielding@expsouthafrica.co.za

Contact eXp South Africa

087 8212575

Old Main Road Johannesburg South Africa

R7,400,000

High powered with large private yard warehouse-manufacturers dream property.

I have a 1334sqm warehouse for sale in New Germany. This property is situated at the end of a cal-du-sac. Warehouse - 1128sqm.
Offices - 206sqm.
Standalone property.
Power - 600 Amps.
Yard - 1000sqm.

Ease access to the freeways.
Please call us to arrange a viewing.