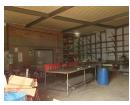

## 087 8212575

Old Main Road Johannesburg South Africa

R6,900,000

Road facing manufacturing warehouse with great modern office.

R4700 per m2 Factory For Sale in Westmead 1450sqm Warehouse Facility In Westmead 1450 sqm Warehouse facility made up of the below sections Ideal for an end-user 700m2 Warehouse 250m2 Offices 190m2 Stores and ablutions 250m2 Workshop 80m2 Shed/canopy area Good stacking height in the warehouse, 100amps 3 phase power available. Access for large trucks, no container access 5m high roller doors

## Features

Zoning Commercial

property in great condition.

Exterior

Open Parking Bays

Floor Size

1,450m<sup>2</sup> Land Size 2,000m<sup>2</sup>