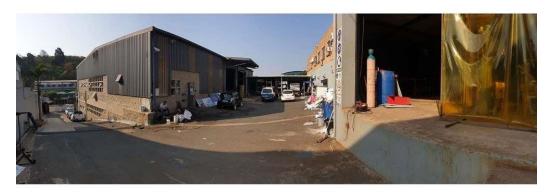

## 087 8212575

Old Main Road Johannesburg South Africa

R6,900,000

Road facing manufacturing warehouse with great modern office.

R4700 per m2 Factory For Sale in Westmead 1450sqm Warehouse Facility In Westmead 1450 sqm Warehouse facility made up of the below sections Ideal for an end-user 700m2 Warehouse 250m2 Offices 190m2 Stores and ablutions 250m2 Workshop 80m2 Shed/canopy area Good stacking height in the warehouse, 100amps 3 phase power available. Access for large trucks, no container access 5m high roller doors

## Features

Zoning Commercial

property in great condition.

Exterior

Open Parking Bays

Floor Size

1,450m<sup>2</sup> Land Size 2,000m<sup>2</sup>