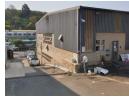

## 087 8212575

Old Main Road Johannesburg South Africa

R6,900,000

Road facing manufacturing warehouse with great modern office.

R4700 per m2 Factory For Sale in Westmead 1450sqm Warehouse Facility In Westmead 1450 sqm Warehouse facility made up of the below sections Ideal for an end-user 700m2 Warehouse 250m2 Offices 190m2 Stores and ablutions 250m2 Workshop 80m2 Shed/canopy area Good stacking height in the warehouse, 100amps 3 phase power available. Access for large trucks, no container access 5m high roller doors

## Features

Zoning Commercial

property in great condition.

Exterior

Open Parking Bays

Floor Size

1,450m<sup>2</sup> Land Size 2,000m<sup>2</sup>