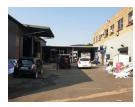

## 087 8212575

Old Main Road Johannesburg South Africa

R6,900,000

Road facing manufacturing warehouse with great modern office.

R4700 per m2 Factory For Sale in Westmead 1450sqm Warehouse Facility In Westmead 1450 sqm Warehouse facility made up of the below sections Ideal for an end-user 700m2 Warehouse 250m2 Offices 190m2 Stores and ablutions 250m2 Workshop 80m2 Shed/canopy area Good stacking height in the warehouse, 100amps 3 phase power available. Access for large trucks, no container access 5m high roller doors

## Features

Zoning Commercial

property in great condition.

Exterior

Open Parking Bays

Floor Size

1,450m<sup>2</sup> Land Size 2,000m<sup>2</sup>