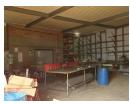

R4700 per m2 Factory For Sale in Westmead 1450sqm Warehouse Facility In Westmead 1450 sqm Warehouse facility made up of the below sections Ideal for an end-user 700m2 Warehouse 250m2 Offices 190m2 Stores and ablutions 250m2 Workshop 80m2 Shed/canopy area Good stacking height in the warehouse, 100amps 3 phase power available. Access for large trucks, no container