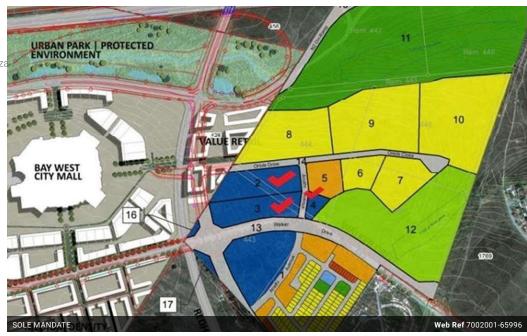

Prime Location & Accessibility:

Proximity Perks: Directly opposite the renowned Bay West Mall and neighboring the recently inaugurated Engen 1 stop. Strategic Access: A mere 400m from the N2 freeway ensures seamless access for super links and logistical operations. Just 4 km from the Linton Grange off-ramps. Exclusive Availability: Plot 2

Size: 3427.5m2

## Features

Zoning Commercial

Sizes

Land Size 3,427m<sup>2</sup>