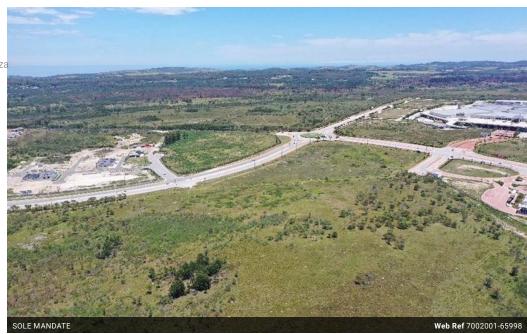

Exclusive Availability: Plot 3

Size: 2807m2

Prime Location & Accessibility
Essential Amenities: All bulk services are readily available on-site, streamlining your development process for maximum efficiency.
Proximity Perks: Directly opposite the renowned Bay West Mall and neighboring the recently inaugurated Engen 1 stop.
Strategic Access: A mere 400m from the N2 freeway ensures seamless access for super links and logistical operations. Just 4 km from the Linton Grange off-ramps.