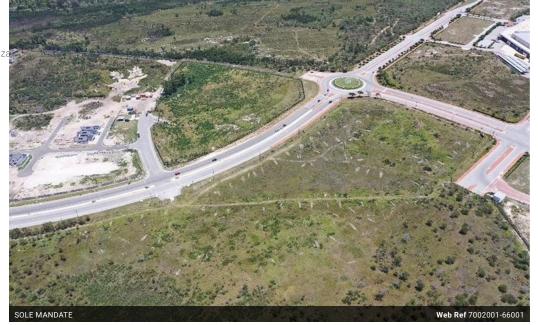

## R3,229,375

Rare Opportunity in Bay West

Unveiling Bay West's Exclusive Commercial Development! Anathi Property Developments, in collaboration with EXP South Africa, proudly presents an exclusive commercial opportunity tailored for visionary developers and enterprising entrepreneurs. Immerse yourself in the future of business at this unparalleled location!

Exclusive Availability: Plot 4

Size: 2583.5m2

Prime Location & Accessibility Essential Amenities: All bulk services are readily available on-site, streamlining your development process for maximum efficiency. Proximity Perks: Directly opposite the renowned Bay West Mall and neighboring the recently inaugurated Engen 1 stop. Strategic Access: A mere 400m from the N2 freeway ensures seamless access for super links and logistical operations. Just 4 km from the Linton Grange off-ramps.