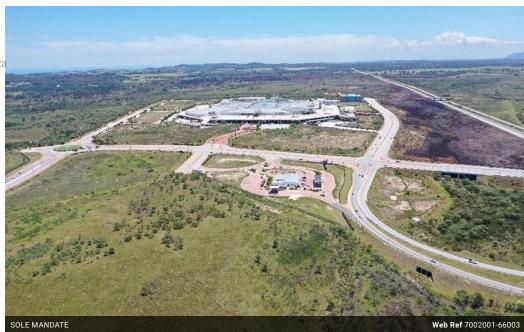

## Exclusive commercial opportunity: Baywest

Unveiling Bay West's Exclusive Commercial Development!

Anathi Property Developments, in collaboration with EXP South Africa, proudly presents an exclusive commercial opportunity tailored for visionary developers and enterprising entrepreneurs. Immerse yourself in the future of business at this unparalleled location!

Exclusive Availability: Plot 13

Size: 2502.4m2

Prime Location & Accessibility
Essential Amenities: All bulk services are readily available on-site, streamlining your development process for maximum efficiency. Proximity Perks: Directly opposite the renowned Bay West Mall and neighboring the recently inaugurated Engen 1 stop.

Strategic Access: A mere 400m from the N2 freeway ensures seamless access for super links and logistical operations. Just 4 km from the Linton Grange off-ramps.