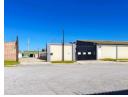

## Prime Industrial Property in Deal Party – 4 Roller Doors, 3-Phase Power & Versatile Yard

Position your business for success with this functional and well-located industrial property in Deal Party, Gqeberha. With excellent accessibility, ample yard space, and multiple access points, this property is perfect for operations requiring seamless logistics and power-intensive infrastructure.

Set on a±1,634m²erf, this freestanding property offers a±651m² warehousewith4 high roller-shutter doors, as well as±73m² of office space-including a reception area, private offices, kitchenette, and ablutions.