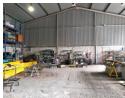

Set on a±1,634m²erf, this freestanding property offers a±651m² warehousewith4 high roller-shutter doors, as well as±73m² of office space-including a reception area, private offices, kitchenette, and ablutions.

±651m² clear-span warehouse with high roof ±73m² office component with reception and admin area

4 roller-shutter doorsfor easy access and flow-through

3-Phase power- ideal for:

Manufacturing or engineering operations