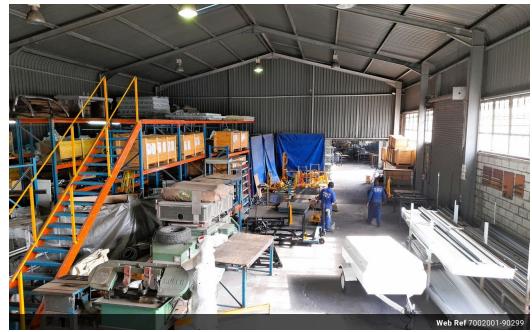

Set on a±1,634m²erf, this freestanding property offers a±651m² warehousewith4 high roller-shutter doors, as well as±73m² of office space-including a reception area, private offices, kitchenette, and ablutions.

±651m² clear-span warehouse with high roof ±73m² office component with reception and admin area

4 roller-shutter doorsfor easy access and flow-through

3-Phase power- ideal for:

Manufacturing or engineering operations