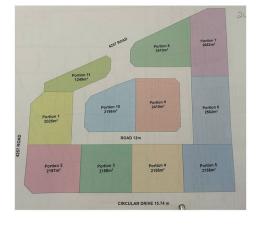

## R3,615,000

🚖 0 🛛 🖽 0

PRIME NEW BUS 1 ZONED DEVELOPMENT LAND FOR SALE IN POPULAR FAIRVIEW CIRCULAR DRIVE:

BE FIRST TO SEIZE THE CHANCE OF BUILDING YOUR DREAM RETAIL AND OR COMMERCIAL DEVELOPMENT IN THIS EXCITING NEW RELEASE. PORTION 8 IS 2410 SQM AND IS AVAILABLE IMMIEDIATELY FOR DEVELOPMENT. 100 AMP 3 PHASE POWER SUPPLY TO SITE. GREAT VISIBILITY AND ACCESS FROM THE HIGH VOLUME TRAFFIC OF CIRCULAR DRIVE. THIS NEW DEVELOPMENT IS ALSO CLOSE TO ALL THE MAJOR RETAIL, AND OTHER SERVICES IN THE AREA. THESE STRATEGICALLY POSITIONED OPPOTUNITIES WILL UNLOCK THE FUTURE POTENTIAL FOR YOUR BUSINESS. THE VARIOUS OPPOTUNITIES ARE

## Features

Zoning Commercial

Sizes

Land Size 2,410m<sup>2</sup>

Extras

Near Shops Near Shopping Mall Near Bus On Busy Road High Traffic Near Public Transportation Near Medical Center Safe Location