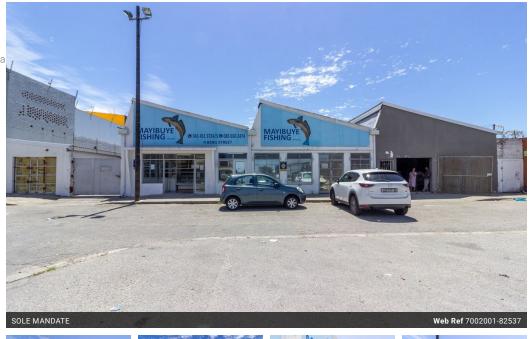

## R2,800,000

Prime Commercial Property for Sale in Korsten - Versatile Warehouse & Retail Space

Unlock the potential of this well-located commercial property in Korsten, Port Elizabeth. Previously used as a fish processing facility, this versatile space is now suited for a range of business operations, from warehousing and logistics to retail and distribution. With two erven offering a combination of storage, office, and retail space, this property presents a valuable investment opportunity.Property Highlights:Spacious warehouse with open-plan layout, ideal for storage, logistics, or light manufacturing.Dedicated office space for administrative and managerial functions.Retail shopfront offering direct customer engagement and business flexibility.Secure, concealed driveway for seamless loading and deliveries.Break room & staff