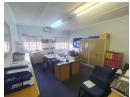

On the left-hand side of the building, there is a reception area and storage space located on the ground floor. Upstairs, there are eight comfortable offices. This area is suitable for administrative purposes or any other function that requires individual office spaces.