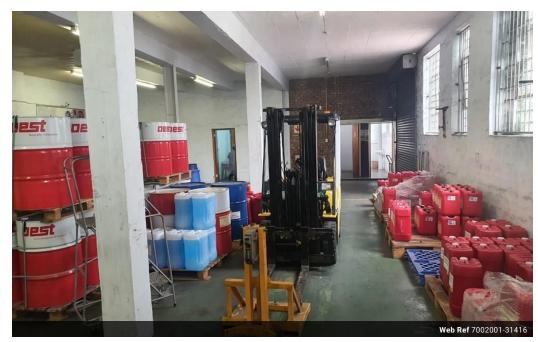

## 1000m2 Warehouse and Offices For Sale

This 1000m2 face brick constructed building has a decent secured yard area. It has a sliding gate on a motor and an electric fence for added security. The building consists of different areas, including a 200m2 storage area (striage), offices, and training rooms.

On the right-hand side of the building, there are stores that can be easily opened up to increase the floor area. Upstairs, there are individual offices and large training areas. Additionally, there is an entertainment/braai area, which can be utilized for recreational purposes or events.