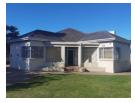

## Commercial Property For Sale in Newton Park

Very secure and well positioned property For Sale in Newton Park offering an open plan reception area and front office leading to an additional 5 offices, toilets and kitchenette and a large boardroom/training room with its own secure entrance. The second building on the property has numerous options available as it can be split up to offer 2 separate options or utilised as one large office block separate from the front building. It has toilet facilities and 2 kitchenettes and an enclosed storage area. The offices are fully carpeted and also offer a suspended ceiling with recessed lighting, air-conditioning and venetian blinds. Both buildings are secured behind a high wall with palisade fencing, electric fence and an alarm system and exterior beams. Ample

## Features

**Zoning** Commercial

Exterior Sizes

Security Yes Land Size 1,539m²