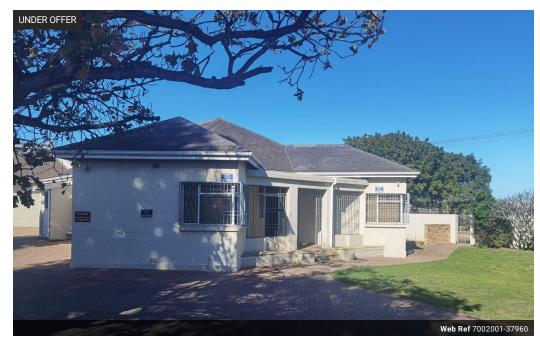

## Commercial Property For Sale in Newton Park

Very secure and well positioned property For Sale in Newton Park offering an open plan reception area and front office leading to an additional 5 offices, toilets and kitchenette and a large boardroom/training room with its own secure entrance. The second building on the property has numerous options available as it can be split up to offer 2 separate options or utilised as one large office block separate from the front building. It has toilet facilities and 2 kitchenettes and an enclosed storage area. The offices are fully carpeted and also offer a suspended ceiling with recessed lighting, air-conditioning and venetian blinds. Both buildings are secured behind a high wall with palisade fencing, electric fence and an alarm system and exterior beams. Ample

## Features

**Zoning** Commercial

Exterior Sizes

Security Yes Land Size 1,539m²