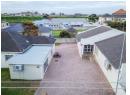

## Commercial Property For Sale in Newton Park

Very secure and well positioned property For Sale in Newton Park offering an open plan reception area and front office leading to an additional 5 offices, toilets and kitchenette and a large boardroom/training room with its own secure entrance. The second building on the property has numerous options available as it can be split up to offer 2 separate options or utilised as one large office block separate from the front building. It has toilet facilities and 2 kitchenettes and an enclosed storage area. The offices are fully carpeted and also offer a suspended ceiling with recessed lighting, air-conditioning and venetian blinds. Both buildings are secured behind a high wall with palisade fencing, electric fence and an alarm system and exterior beams. Ample

## Features

**Zoning** Commercial

Exterior Sizes

Security Yes Land Size 1,539m²