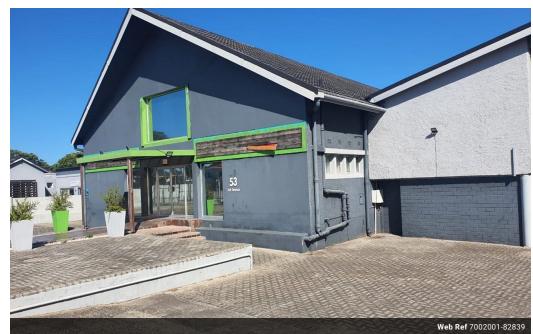

## 770m2 Prime Commercial Property for Sale in Newton Park

Discover an exceptional commercial opportunity with this expansive 770m² office and showroom property, meticulously designed to offer versatility and efficiency. Situated on a fully paved, generously sized erf, this property ensures seamless accessibility with ample parking solutions, including covered bays and open paved areas, catering to both employees and clients. The strategic positioning and well-planned infrastructure make this an ideal space for businesses seeking a premium location with high visibility and ease of access.