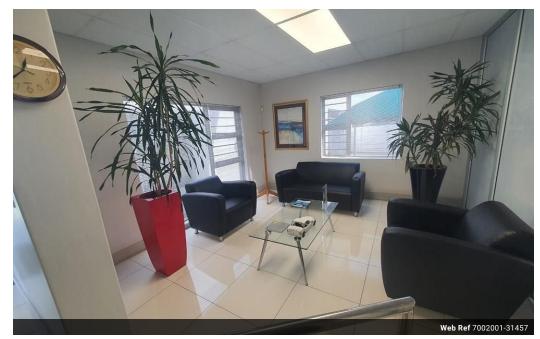

The office space consists of a spacious reception area, individual offices, open plan areas, and a large boardroom. Additionally, there is an open-air entertainment area with a braai (barbecue), a modern kitchen, and ablution facilities.