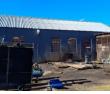

## i 🛱 0 **, 🔁 ,** 0

Rare property with yard space for sale

This is a great opportunity to purchase this warehouse with approximately 260m2 yard space. The building has 3 phase electricity, 2 offices, a mezzanine area that can be used for storage and good security. This property is suited for many uses due to its in demand features. The property is currently tenanted.