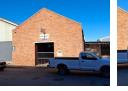

## i 🛱 0 **, 🔁 ,** 0

Rare property with yard space for sale

This is a great opportunity to purchase this warehouse with approximately 260m2 yard space. The building has 3 phase electricity, 2 offices, a mezzanine area that can be used for storage and good security. This property is suited for many uses due to its in demand features. The property is currently tenanted.

Please note that the storage container is not part of the sale.

200m<sup>2</sup>

464m<sup>2</sup>

The seller is not VAT registered.

This sale is part of an estate late and could take longer than a normal transaction.