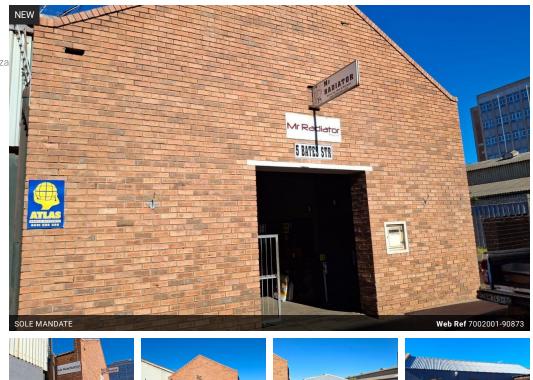

## i 🛱 0 **, 🔁 ,** 0

Rare property with yard space for sale

This is a great opportunity to purchase this warehouse with approximately 260m2 yard space. The building has 3 phase electricity, 2 offices, a mezzanine area that can be used for storage and good security. This property is suited for many uses due to its in demand features. The property is currently tenanted.

Please note that the storage container is not part of the sale.

200m<sup>2</sup>

464m<sup>2</sup>

The seller is not VAT registered.

This sale is part of an estate late and could take longer than a normal transaction.