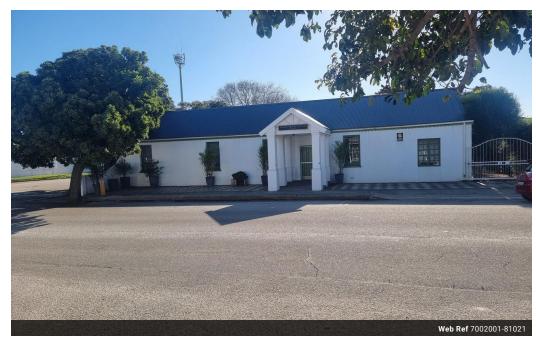

## PRIME BUS 3 CORNER INVESTMENT PROPERTY FOR SALE INCLUDING VAT:

Prime corner bus 3 zoned property for sale in the trendy Richmond Hill SRA rated area. This property would suit professionals and or corporate businesses. Medical and the like. The property comprises a boardroom,4 offices reception area and storage/ archiving areas. Outside storeroom and well maintained courtyard.

## Features

Zoning Commercial

Sizes

Floor Size 196m<sup>2</sup> Land Size 469m<sup>2</sup>

Near Hospital High Traffic On Busy Road Downtown Glass Siding Near Shops Near Public Transportation Safe Location Concrete