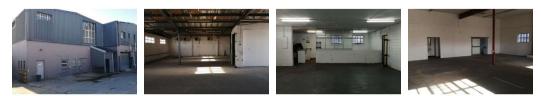

## R6,990,000

Prime Industrial/Retail For Sale

Building consists of ground floor 1243m<sup>2</sup> ideal for retail. First floor 855m<sup>2</sup> offices and manufacturing. High roller door access to yard of 523m<sup>2</sup>.Property is fully secured with high walls and electric fencing and alarm system. Easy access to N2 freeway ample 3phase power. This property would suit a self user or as an investment could accommodate up to 6 tenants.