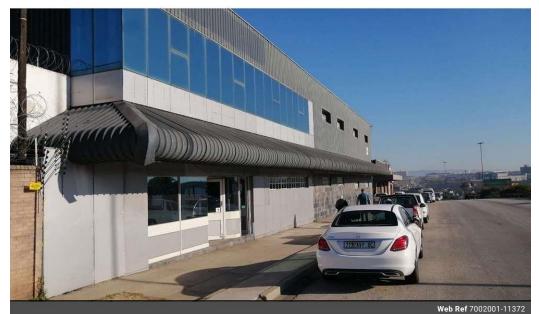

## R6,990,000

Prime Industrial/Retail For Sale

Building consists of ground floor 1243m<sup>2</sup> ideal for retail. First floor 855m<sup>2</sup> offices and manufacturing. High roller door access to yard of 523m<sup>2</sup>.Property is fully secured with high walls and electric fencing and alarm system. Easy access to N2 freeway ample 3phase power. This property would suit a self user or as an investment could accommodate up to 6 tenants.