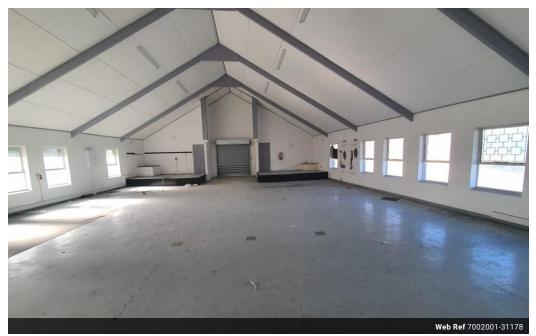

## 550m2 Warehouse and Offices

This property boasts a conveniently located warehouse and office space, spanning an area of 550m2. The warehouse includes a storage area on the first floor, accessible through a roller door that allows for easy movement of goods with the aid of a forklift. This setup provides an efficient solution for storing and managing inventory. Whether you need to store products or materials, this warehouse offers the space and accessibility required for effective logistics.

The office component of the property is thoughtfully designed to cater to various business needs. It features a large open plan area, offering a versatile workspace that can be adapted to suit different activities. In addition, there are ten individual offices,