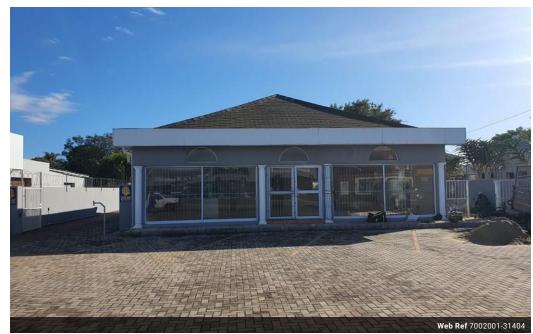

## 400m2 Prime Retail Site For Sale

The retail showroom and second property on a Business 1 site is a promising investment opportunity for an owner-user. The key features include a showroom with offices spanning approximately 200m2, paved parking in front, excellent visibility, and a neat rear building that generates decent income. The open tiled space in the showroom provides a favorable environment for retail or showroom purposes.