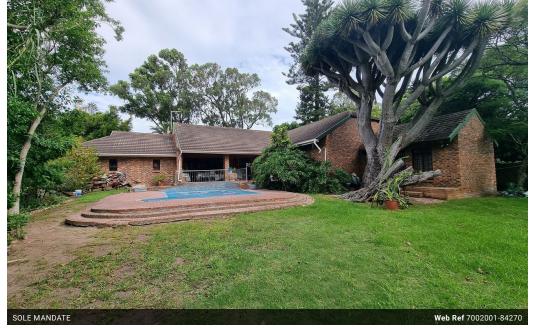

## R3,495,000

😭 0 🛛 🚓 0

NEW RELEASE SOLE MANDATE: MAIN RD WALMER. PRIME POTENTIAL COMMERCIAL/ RETAIL OPPORTUNITY :

THIS RARE OPPORTUNITY IS BECOMING THE LAST OF THE GREAT RE-DEVELOPMENT BUSINESS SITES IN POPULAR MAIN RD WALMER. THIS PROPERTY CAN BE RE - DEVELOPED BY EITHER RETAIL AND CORPORATES, OR MEDICAL/ LEGAL AND ALLIED PROFESSIONS, TO SHOWCASE THEIR BUSINESS, TO THE HIGH TRAFFIC VOLUME AND EXPOSURE OF MAIN RD WALMER. PRE-APPROVED POTENTIAL INVESTORS CAN CAPITALIZE ON THE PARAMOUNT PHRASE IN COMMERCIAL PROPERTY OF "POSITION,POSITION,POSITION" BE FIRST TO GRAB THIS PRIME INVESTMENT PROPERTY THAT IS EXCEPTIONALLY WELL

## Features

Zoning Commercial

Sizes

Land Size 1,122m<sup>2</sup>

Extras

Garage Near Schools High Traffic North Good reachable traffic Near Hospital Near Shopping Mall Brick Near Medical Center Near Shops On Busy Road