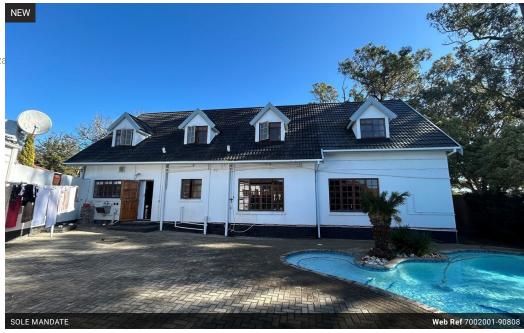

## POA

Sole Mandate - Prime Business 2 Zoned - Corner Property For Sale - Walmer, Gqeberha

Sole Mandate – Prime Business-Zoned Corner Property For Sale – Walmer, Gqeberha Walmer Main Road | Erf:  $1113m^2$  | Under Roof:  $313m^2$ 

Exclusively listed undersole mandate, this high-exposureBusiness 2-zoned corner propertyon Walmer Main Road offers a rare and strategic opportunity forserious investors, professionals, and developers

With superb visibility, ample parking, and flexible space, it's ideally suited for aguest house, medical/dental practice, professional offices, or a premium mixed-use conversion. Property Features: Erf Size:  $1113m^2 \mid Under Roof: 313m^2$ 

5 Bedrooms | 3 Bathrooms

Lounge, TV Room, Bar & Kitchen

Double Garage +plenty of on-site parking

Solar system and water tanks + 2 on-site boreholes

ZonedBusiness 2- suitable for commercial use Prime corner locationon a major arterial road