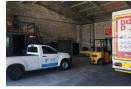

warehouses.

Waterbouses. Half the warehouse has high roller shutter access, and half the warehouse is exposed to allow for large mechanical repairs. This section can also be enclosed with roller doors if so required. Both sections are interleading.