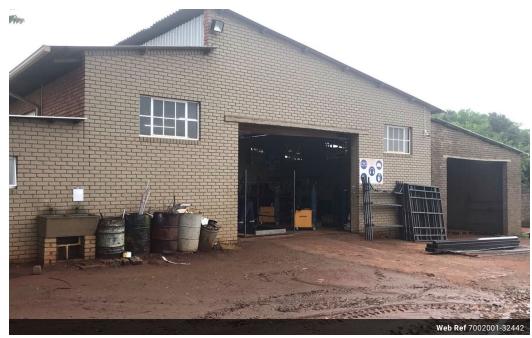

Frans Eloff 083-675-0839 frans.eloff@expsouthafrica.co.za

Contact eXp Realty

087 8212575

South Africa

R7,600,000

13.6 Ha Farm with 5 Houses, Offices and Warehouse

13.6 Ha Farm with 5 Houses and Warehouse. It is ideal for Commercial/Industrial use, Housing for personnel and Rental. The 5 Residential properties provide a good rental income. Ideal property for business- residential- and farming purposes. 3 Phase power and fully functional facilities. Lots of opportunities available.