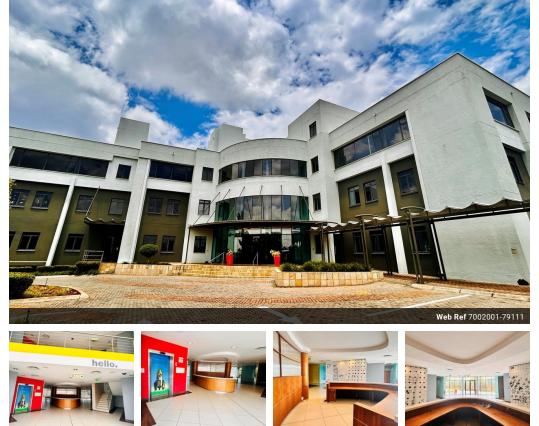

## 😭 0 🛛 🖽 0

Prime Commercial Property Across from Menlyn Park | Unparalleled Visibility & Accessibility

Prime Commercial Property Across from Menlyn Park | Unparalleled Visibility & Accessibility

Strategically positioned on Ingersol Road, this expansive commercial property offers an exceptional opportunity in the heart of Pretoria's premier business hub. With direct access to Atterbury Road and the N1 Toll Road via the Atterbury off-ramp, this highexposure building is ideal for corporate headquarters, professional firms, or a dynamic business hub.

Key Features: Expansive GLA: 2,378 m<sup>2</sup> across three levels, designed for functionality and flow. State-of-the-Art Facilities: A mix of private offices, boardrooms, fully equipped kitchens, a canteen, and modern bathrooms. Secure Parking: 80 basement parking bays