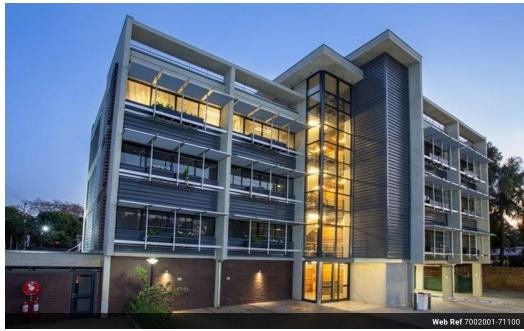

## AAA Grade Office space in New Muckleneuk

 $552\ \mathrm{Sqm}\ \mathrm{AAA}\ \mathrm{Grade}\ \mathrm{Office}\ \mathrm{space}\ \mathrm{in}\ \mathrm{New}\ \mathrm{Muckleneuk}\ \mathrm{Price}\ \mathrm{excludes}\ \mathrm{VAT}$ Full second floor available Prime office space for sale, includes toilets, foyers, stairs and lifts Also available in 2 Sections 150 Sqm R 3,075,000 250 Sqm R 6,625,000 Present operating cost charged R 42/m2 11 Covered Parking's @ R 650/bay 2 Open @ R 350/bay

Useable Roof Area 80 Sqm @ R 35/m2 Backup Power and Water

Excellent security with Guarded Gating and access control to the building

CCTV Cameras Prime Offices in the Embassy Hub

## Features

Zoning Commercial

Exterior Sizes Security Floor Size 552m² Land Size 1,276m<sup>2</sup>

Bay Window Near Airport Near Park Energy Backup Unit Security - System Intercom Glass Siding Satellite City Center Brick High Speed Internet Covered Parking Entrance Hall Concrete Balcony Alarm Modern Near Schools Near Shops Near University/Campus Near Hospital Stone Air Conditioner Air Conditioning Unit Closed Circuit TV Good reachable traffic Mosaic Lift-Elevator Safe Location Near Medical Center Fire Escape