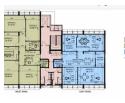

## AAA Grade Office space in New Muckleneuk

 $552\ \mathrm{Sqm}\ \mathrm{AAA}\ \mathrm{Grade}\ \mathrm{Office}\ \mathrm{space}\ \mathrm{in}\ \mathrm{New}\ \mathrm{Muckleneuk}\ \mathrm{Price}\ \mathrm{excludes}\ \mathrm{VAT}$ Full second floor available Prime office space for sale, includes toilets, foyers, stairs and lifts Also available in 2 Sections 150 Sqm R 3,075,000 250 Sqm R 6,625,000 Present operating cost charged R 42/m2 11 Covered Parking's @ R 650/bay 2 Open @ R 350/bay

## Features

Zoning Commercial

Exterior Sizes Security Floor Size 552m² Land Size 1,276m<sup>2</sup>

Bay Window Near Airport Near Park Energy Backup Unit Security - System Intercom Glass Siding Satellite City Center Brick High Speed Internet Covered Parking Entrance Hall Concrete Balcony Alarm Modern Near Schools Near Shops Near University/Campus Near Hospital Stone Air Conditioner Air Conditioning Unit Closed Circuit TV Good reachable traffic Mosaic Lift-Elevator Safe Location Near Medical Center Fire Escape