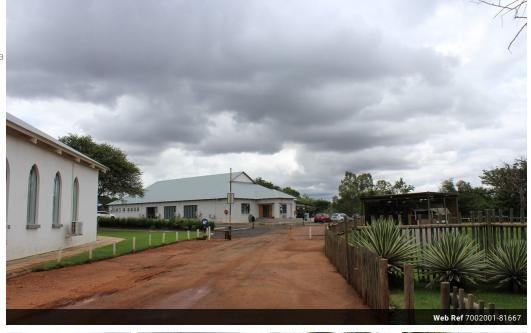

### Lovely property offering diverse range of income generating opportunities

This amazing property spans approximately 6 hectares of land and offers a diverse range of income-generating features. Among its offerings are a well-equipped restaurant and bar, an office space, a charming chapel that can seat at least 100 guests, and a versatile event venue perfect for weddings and functions, which is currently quite lucrative. Additionally, the property features a number of thatched Lapas, some with braai facilities or fire pits (bomas), inviting swimming pools and play areas for children, tranquil picnic spots, fishing amenities, all complemented by well-maintained ablution blocks. Nestled at the far end of the property, a spacious duplex waits for a live-in family, featuring two bedrooms and two bathrooms, main en-suite. The inside