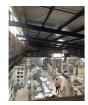

## Prime Spot in Richards Bay CBD

An opportunity not to be missed 700m² Open commercial retail unit. Floor tiled, large office, toilet facilities, and large storage area. Unit has a high roof, ideal for high stacking. Property is situated between two streets with access entrances from both, which gives you receiving from the back and uninterrupted entrance for customers in the front.

## Features

Zoning Commercial

Exterior Sizes Open Parking Bays Floor Size 700m<sup>2</sup> Land Size 3,426m<sup>2</sup>