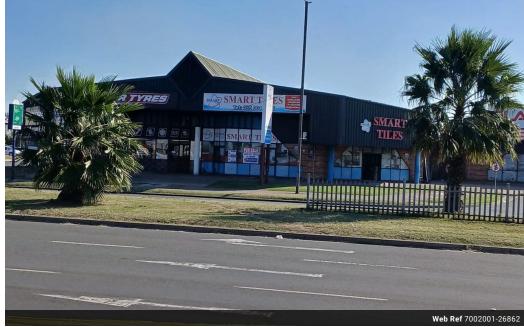

## Prime Spot in Richards Bay CBD

An opportunity not to be missed 700m² Open commercial retail unit. Floor tiled, large office, toilet facilities, and large storage area. Unit has a high roof, ideal for high stacking. Property is situated between two streets with access entrances from both, which gives you receiving from the back and uninterrupted entrance for customers in the front.

This sectional title property is situated on a corner intersection of the main road through Richards Bay CBD. Ideal for Cash & Curry

## Features

Zoning Commercial

Exterior Sizes Open Parking Bays Floor Size 700m<sup>2</sup> Land Size 3,426m<sup>2</sup>