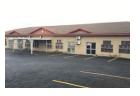

## Commercial Unit For Sale In CBD Richards Bay

This commercial building consists 4 units of 179m² each with own private parking, and large industrial roller doors at back. Each unit has its own toilet facilities and kitchenette. These Units are sold separately. Sectional title units.

Opportunity for investors, situated in the prime business area. Ideal for storage, small factory, and workshop.