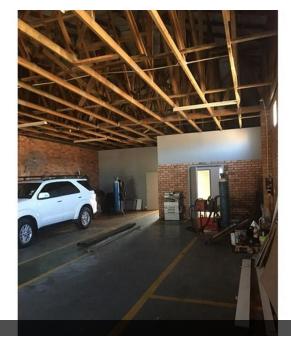

## Commercial Unit For Sale In CBD Richards Bay

This commercial building consists 4 units of 179m² each with own private parking, and large industrial roller doors at back. Each unit has its own toilet facilities and kitchenette. These Units are sold separately. Sectional title units.

Opportunity for investors, situated in the prime business area. Ideal for storage, small factory, and workshop.