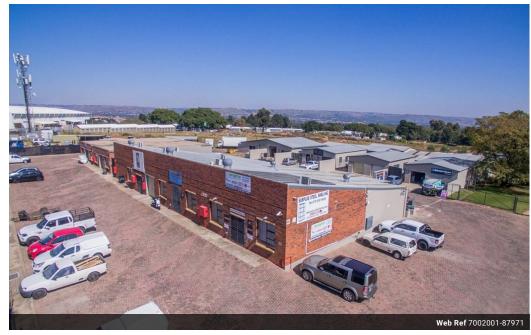

Introducing an exceptional opportunity to acquire two subdivided, adjacent commercial properties — each with its own individual title deed — strategically positioned along a high-traffic road, offering both visibility and accessibility.

This well-maintained commercial complex comprises 26 spacious units, each measuring approximately 100m², and isfully tenanted. Many tenants have remained forover 20 years, a true testament to the property's stability, desirability, and excellent management.

Whether tenants requireannual leasesormonth-to-month flexibility, the property accommodates both, ensuring consistent occupancy. Each unit is separately metered forelectricity and water, providing transparency and ease of administration. Minimum rental income starts from R9,000 per unit, ensuring attractive returns for investors.