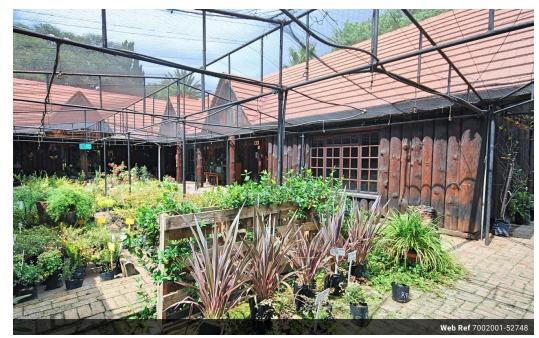

Nestled near the picturesque Penny Heyns Swimming Pool, this stunning property boasts a charming log exterior paired with a distinctive Marli tile roof, exuding rustic elegance. Currently operating as a thriving gift shop and nursery, this versatile space also offers four additional business units for rent, providing an enticing opportunity for supplemental income.

Each unit comes equipped with its own electricity meter, ensuring convenience and autonomy for tenants. The property is fully enclosed with durable palisade fencing and bolstered by comprehensive security features, offering peace of mind for both occupants and patrons alike.