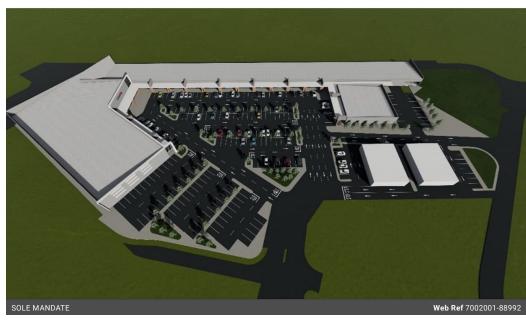

Zweli Zikalala 076-732-5166 zweli.zikalala@expsouthafrica.co.za

Contact eXp Realty

087 8212575

South Africa

R11,500,000

Commercial Retail Land for sale in Orlando East

FOR SALE: PRIME BUSINESS-ZONED LAND - READY FOR SHOPPING CENTRE DEVELOPMENT IN THE HEART OF ORLANDO EAST, SOWETO

Seize this exceptional opportunity to develop a much-needed shopping centre in the bustling and densely populated heart of Orlando East, Soweto. This prime, business-zoned land offers a rare combination of strategic location, confirmed retail demand, and advanced development readiness, making it an ideal investment for discerning developers and investors. KEY HIGHLIGHTS: