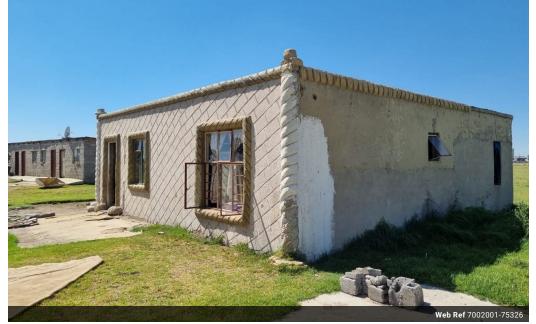

## "Prime Retail Space in Endicott: Invest & Thrive"

20,238m<sup>2</sup>

Discover a prime commercial-retail opportunity now back on the market in Endicott, Gauteng. Perfectly situated on a busy road with good reachable traffic, this property offers unmatched visibility and accessibility, making it an ideal investment for ambitious entrepreneurs. The property is nestled in a bustling area, conveniently located near major amenities including children's parks, highways, motorways, schools, shops, and picturesque parks. Experience the charm of the countryside, surrounded by lush woods and a serene forest view.

This distinguished old building boasts a versatile layout awaiting redevelopment or renovation, providing potential to tailor the space according to your business needs. Occupying a generous total area of 20,238 square meters, the building structure is