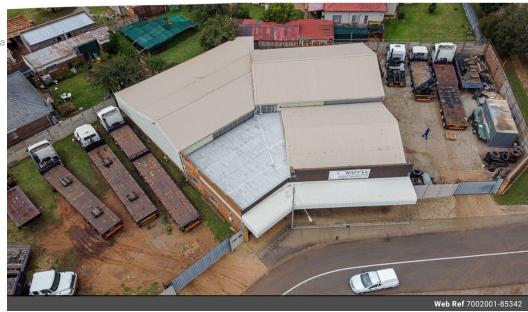

## POA

Prime Industrial Investment Opportunity - Spacious Business Property with Extensive Vehicle Access

An exceptional opportunity to acquire a highly sought-after industrial property in the heart of Selection Park, Springs. This 2,278m<sup>2</sup> Business 2-zoned stand is perfectly suited for logistics, transport, warehousing, or other heavy-duty commercial operations. Currently used by a trucking company, the property is fully equipped to accommodate large-scale business activities and is an ideal choice for investors or owner-occupiers looking for a secure and functional industrial base. Make sure to watch the VIDEO LINK.Property Features: Spacious Yard: Expansive yard space capable of accommodating up to 10 large trucks with ease.

Truck & Heavy Vehicle Access: Wide entrances and high-clearance areas ensure seamless access for heavy-duty vehicles, including 5-ton trucks.