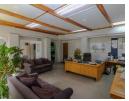

## Features

Zoning Commercial

Exterior Sizes Floor Size 800m<sup>2</sup> Security Yes

Alarm System Contemporary Near Hospital Hob Shower Brick Near Park Open Washing Facilities (in building) Security - System Corner Lot NorthWest Closed Circuit TV Concrete Fibre Entrance Hall Renovated Kitchen - Extra Cloakroom