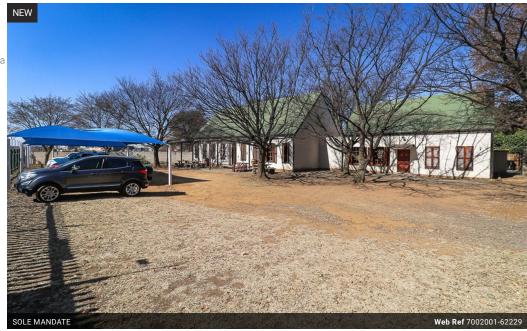

## POA

"Unlock Limitless Business Potential in Springs, Situated near the growth point of Springs Mall"

Prime Commercial Property Opportunity in Springs

Discover an unparalleled opportunity in the heart of Springs, strategically positioned for the development of commercial premises. This meticulously placed property offers an exceptional chance for investors and businesses alike to capitalize on its prime location.

Location Advantages: Situated at the epicenter of Springs' burgeoning growth, this property enjoys Commercial zoning status and has been successfully operating as such for years. Its strategic placement ensures maximum visibility, directly facing prominent landmarks such as the Springs Mall and the upcoming Springs Lifestyle Center. Additionally, it neighbors Cheryl's Haberdashery, a renowned local institution, further enhancing its appeal and foot traffic.

## Features

**Zoning** Commercial

 Exterior
 Sizes

 Security
 Yes
 Floor Size
 212m²

 Land Size
 1,359m²