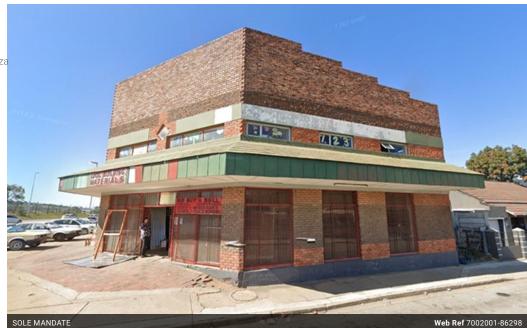

## Fully Tenanted Investment Property For Sale - Canon Hill, Kariega

Fully Tenanted Investment Property For Sale – Canon Hill, Kariega An excellent investment opportunity! This fully let building in Canon Hill, Kariega offers a diverse tenant mix and solid rental income, ideal for investors seeking immediate returns.

Property Breakdown:

Section 1:541m2 (including upstairs 422.5m2) - currently a playschool and a ground-floor building supplies shop

Corner Shop:118.5m² retail unit

Section 2:84m² retail shop Section 3:80m² retail shop + 70m² tyre shop

Section 4:70m² retail shop

Key Features:

Fully tenanted with established businesses

Strong income-producing asset

Prime corner positioning with great visibility

Solid construction with a mix of retail, education, and trade tenants