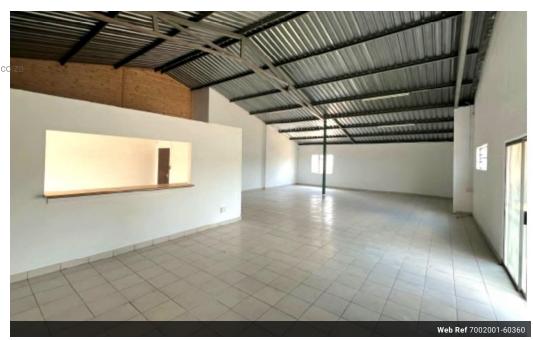

VANDERBIJLPARK \* COMMERCIAL PROPERTY CW 6 \* R15 850 000.00 \* 2.688HA \* SUPERMARKET \* LIQUOR SHOP \* STOREROOM \* FLAT

Location \*

- West of Vanderbijlpark CW 6
- Approximately 2.5 km west of Vanderbijlpark Central Business District
  Easy access to main roads leading to neighboring towns
- \* Property Details \*
- Land size: 26,880 square meters (2.6880 hectares)
- \* Zoning \*
- Agricultural with an annexure allowing for various uses (see below)
- \* Uses \*
- Shops