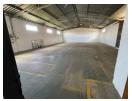

VANDERBIJLPARK \* COMMERCIAL PROPERTY CW 6 \* R15 850 000.00 \* 2.688HA \* SUPERMARKET \* LIQUOR SHOP \* STOREROOM \* FLAT

Location \*

- West of Vanderbijlpark CW 6
- Approximately 2.5 km west of Vanderbijlpark Central Business District
  Easy access to main roads leading to neighboring towns
- \* Property Details \*
- Land size: 26,880 square meters (2.6880 hectares)
- \* Zoning \*
- Agricultural with an annexure allowing for various uses (see below)
- \* Uses \*
- Shops