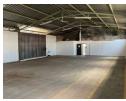

VANDERBIJLPARK \* COMMERCIAL PROPERTY CW 6 \* R15 850 000.00 \* 2.688HA \* SUPERMARKET \* LIQUOR SHOP \* STOREROOM \* FLAT

Location \*

- West of Vanderbijlpark CW 6
- Approximately 2.5 km west of Vanderbijlpark Central Business District
  Easy access to main roads leading to neighboring towns
- \* Property Details \*
- Land size: 26,880 square meters (2.6880 hectares)
- \* Zoning \*
- Agricultural with an annexure allowing for various uses (see below)
- \* Uses \*
- Shops