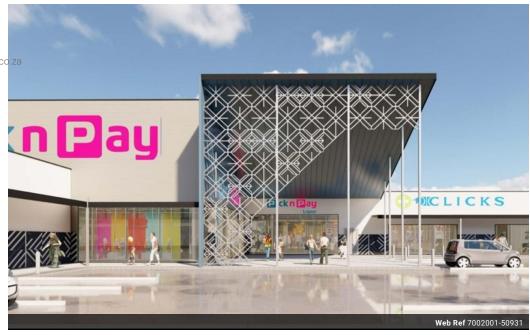

- Property Type: Commercial Prime Vacant Land
  Price: R9 500,000.00
  Land Size: (Not specified, but plans approved for a shopping center)
- Zoning: "Special" for:
- Shops
- Offices
- Places of refreshment
- Services: Rand Water
- Power
- Main Municipal Sewer
- \_Approved Plans\_
- Shopping Centre valued at R13,500,000.00

## Features

Zoning Commercial

Sizes

7,308m<sup>2</sup> Land Size

Near Medical Center Unfinished Near Schools Near Shops On Busy Road Near Shopping Mall Near Hospital Safe Location Near Golf Course New Building Frequency location Near Public Transportation Near Fitness centre City Center Near Bus Near Park High Traffic