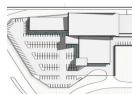

- Property Type: Commercial Prime Vacant Land
  Price: R9 500,000.00
  Land Size: (Not specified, but plans approved for a shopping center)
- Zoning: "Special" for:
- Shops
- Offices
- Places of refreshment
- Services: Rand Water
- Power
- Main Municipal Sewer
- \_Approved Plans\_
- Shopping Centre valued at R13,500,000.00

## Features

Zoning Commercial

Sizes

7,308m<sup>2</sup> Land Size

Near Medical Center Unfinished Near Schools Near Shops On Busy Road Near Shopping Mall Near Hospital Safe Location Near Golf Course New Building Frequency location Near Public Transportation Near Fitness centre City Center Near Bus Near Park High Traffic